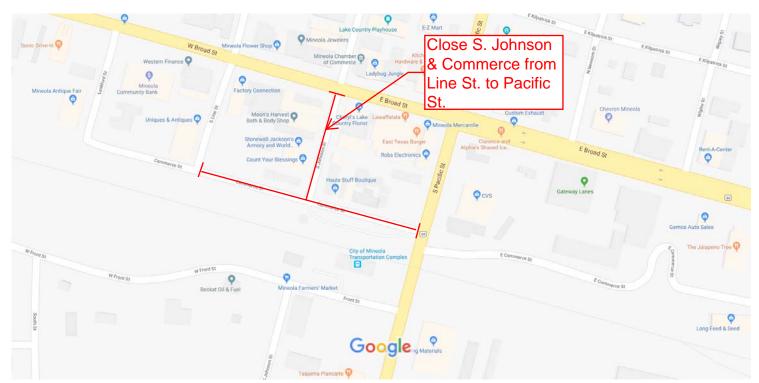

## Street Closure Request

| Name: Chamber of Commerce                                                                                                            |                                                  |
|--------------------------------------------------------------------------------------------------------------------------------------|--------------------------------------------------|
| Address: 101 E. Broad                                                                                                                | _ City, State, Zip:                              |
| Phone number: 903-569-2087                                                                                                           |                                                  |
| Name of organization: Mineola Chamber                                                                                                |                                                  |
| May Daye                                                                                                                             | Date & time of closure: 5/3 6PM & 5/4 10AM - 7PM |
| Streets/Location of area to be closed:                                                                                               |                                                  |
| South Johnson, Commerce from Line to Pacific                                                                                         |                                                  |
|                                                                                                                                      |                                                  |
|                                                                                                                                      |                                                  |
|                                                                                                                                      |                                                  |
|                                                                                                                                      |                                                  |
|                                                                                                                                      |                                                  |
|                                                                                                                                      |                                                  |
| **Please include a map detailing the area(s) requ                                                                                    | esting to be closed                              |
| Do you have insurance coverage for the event? [policy)                                                                               | No√ Yes (if yes, please include copy of the      |
| Return form to City Secretary at Mineola City Hall fax 903-569-6551, or <a href="mailto:ckarch@mineola.com">ckarch@mineola.com</a> . | , 300 Greenville Highway, Mineola, TX 75773,     |
| You are required to alert the building owner/ope closure either a minimum two weeks before the                                       |                                                  |